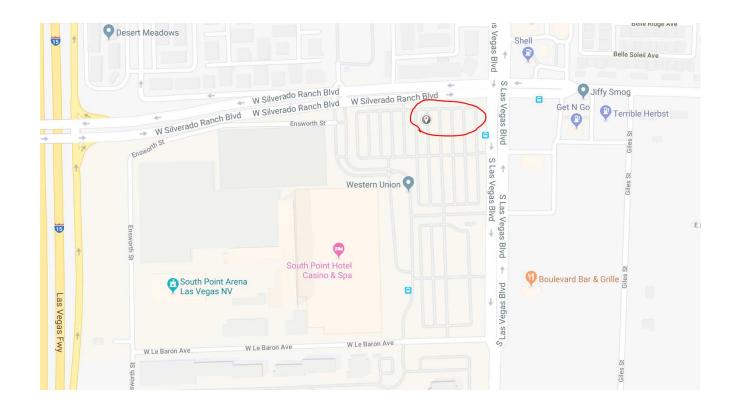

## Friday, March 20, 2020

Bus
A
Las Vegas/
Barstow

|                              | Pick-Up Location                                                                                                                                                                      | Enroute Stop Location                                                                |
|------------------------------|---------------------------------------------------------------------------------------------------------------------------------------------------------------------------------------|--------------------------------------------------------------------------------------|
| BUS A                        | South Point Hotel Casino Spa                                                                                                                                                          | Bus A to stop in Barstow                                                             |
| Las Vegas:                   | 9777 Las Vegas Blvd South, Las Vegas, NV                                                                                                                                              | Home Depot on L St.                                                                  |
| (40 Pass)                    | 89183                                                                                                                                                                                 | 1100 L St Barstow, Ca 92311                                                          |
| TLC Luxury<br>Transportation | Northeast corner of the South Point parking lot, at<br>the intersection of W Silverado Ranch Blvd and<br>Las Vegas Blvd (enter from either Silverado<br>Ranch Blvd or Las Vegas Blvd) | Arrival Time: 9:00 NO STUDENTS ARE TO GET OFF THE BUS AT THIS STOP!! NO EXCEPTIONS!! |
|                              | Spot Time: 5:45 AM                                                                                                                                                                    | Final Destination                                                                    |
|                              | Leave: 6:30 AM  Monitor Bus A:                                                                                                                                                        | Camp Cedar Crest<br>33325 Camp Cedar Crest Rd<br>Running Springs, CA 92382           |
|                              | MAP of Pick-up Location is on Page 3                                                                                                                                                  | Arrival Time: 11:00                                                                  |
|                              | Please pack light. Limited storage compartments on buses                                                                                                                              |                                                                                      |
|                              |                                                                                                                                                                                       |                                                                                      |