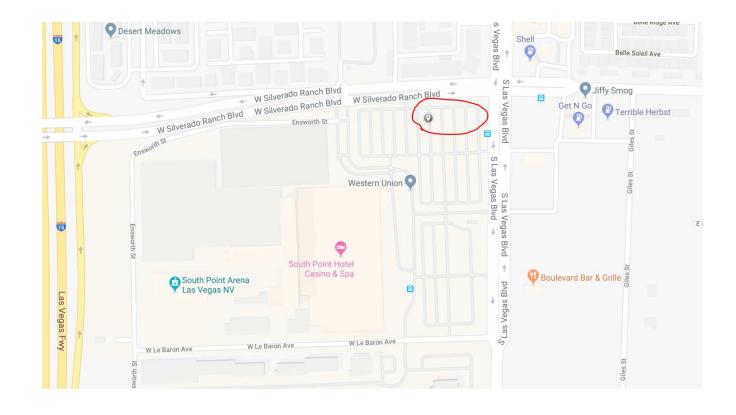

## Friday, March 20, 2020

| Pick-Up Location                                    | Enroute Stop Location                                                                            |
|-----------------------------------------------------|--------------------------------------------------------------------------------------------------|
|                                                     | Bus B to stop in Barstow                                                                         |
| ·                                                   | Home Depot on L St.                                                                              |
|                                                     | 1100 L St Barstow, Ca 92311                                                                      |
|                                                     | , , , , , , , , , , , , , , , , , , , ,                                                          |
| Northeast corner of the South Point parking lot, at | Arrival Time: 9:00                                                                               |
| the intersection of W Silverado Ranch Blvd and      | NO STUDENTS ARE TO GET                                                                           |
| Las Vegas Blvd (enter from either Silverado         | OFF THE BUS AT THIS                                                                              |
| Ranch Blvd or Las Vegas Blvd)                       | STOP!! NO EXCEPTIONS!!                                                                           |
| - ,                                                 |                                                                                                  |
| Spot Time: 5:45 AM                                  | Final Destination                                                                                |
| Leave: 6:30 AM                                      | 0                                                                                                |
|                                                     | Camp Cedar Crest                                                                                 |
| Monitor Bus A:                                      | 33325 Camp Cedar Crest Rd<br>Running Springs, CA 92382                                           |
|                                                     | Rulling Springs, CA 92362                                                                        |
|                                                     | Arrival Time: 11:00                                                                              |
| MAD of Dick up Location is on Dogs 2                | 7411741 11110. 11.00                                                                             |
| MAP OF PICK-up Location is on Page 5                |                                                                                                  |
|                                                     |                                                                                                  |
|                                                     |                                                                                                  |
| Please pack light. Limited                          |                                                                                                  |
|                                                     |                                                                                                  |
| storage compartments on bases                       |                                                                                                  |
|                                                     |                                                                                                  |
|                                                     |                                                                                                  |
|                                                     |                                                                                                  |
|                                                     |                                                                                                  |
|                                                     |                                                                                                  |
|                                                     |                                                                                                  |
|                                                     |                                                                                                  |
|                                                     |                                                                                                  |
|                                                     | Las Vegas Blvd (enter from either Silverado<br>Ranch Blvd or Las Vegas Blvd)  Spot Time: 5:45 AM |