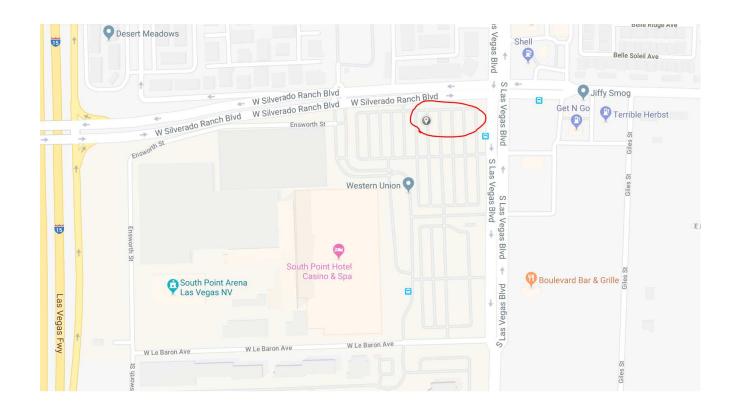

### Friday, March 20, 2020

|                | Pick-Up Location                                                                                                                                                                                                                | Enroute Stop Location                                                                                                                                |
|----------------|---------------------------------------------------------------------------------------------------------------------------------------------------------------------------------------------------------------------------------|------------------------------------------------------------------------------------------------------------------------------------------------------|
| BUS C-1        | South Point Hotel Casino Spa                                                                                                                                                                                                    | Bus C-1 to stop at Costco in                                                                                                                         |
| Las Vegas:     | 9777 Las Vegas Blvd South, Las Vegas, NV                                                                                                                                                                                        | Victorville                                                                                                                                          |
| (40 Pass)      | 89183                                                                                                                                                                                                                           | 14555 Valley Center Dr                                                                                                                               |
| TLC Luxury     | 00100                                                                                                                                                                                                                           | Victorville, Ca 92395                                                                                                                                |
| Transportation | Northeast corner of the South Point parking lot, at the intersection of W Silverado Ranch Blvd and Las Vegas Blvd (enter from either Silverado Ranch Blvd or Las Vegas Blvd)  Spot Time: 5:45 AM Leave: 6:30 AM  Monitor Bus C: | Arrival Time: 9:00  NO STUDENTS ARE TO GET OFF THE BUS AT THIS STOP!! NO EXCEPTIONS!!  Final Destination  Camp Cedar Crest 33325 Camp Cedar Crest Rd |
|                | MAP of Pick-up Location is on Page 3                                                                                                                                                                                            | Running Springs, CA 92382  Arrival Time: 11:00                                                                                                       |
|                | Please pack light. Limited storage compartments on buses                                                                                                                                                                        |                                                                                                                                                      |
|                |                                                                                                                                                                                                                                 |                                                                                                                                                      |