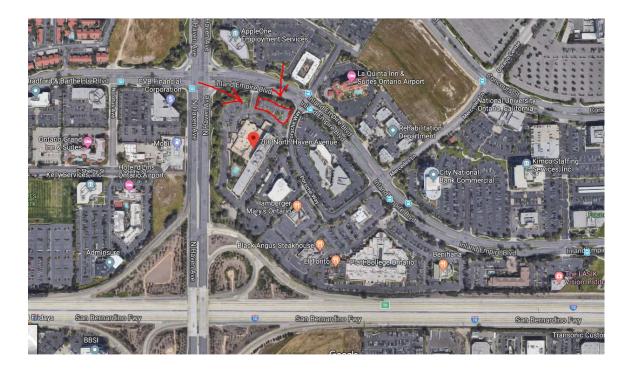

## Rotary District 5300 Rotary Youth Leadership Award program Friday, March 20, 2020

|                                      | Pick-Up Location                                                                                        | Final Location                                                             |
|--------------------------------------|---------------------------------------------------------------------------------------------------------|----------------------------------------------------------------------------|
| BUS I<br>Ontario: 1 Bus<br>(40 Pass) | Ontario Airport Hotel Parking Lot 700 N. Haven Ave. Ontario, CA 91764 Spot Time: 8:45 AM Leave: 9:30 AM | Camp Cedar Crest<br>33325 Camp Cedar Crest Rd<br>Running Springs, CA 92382 |
|                                      | Buses are to load in the west parking lot.                                                              | Arrival Time: 10:30 AM                                                     |