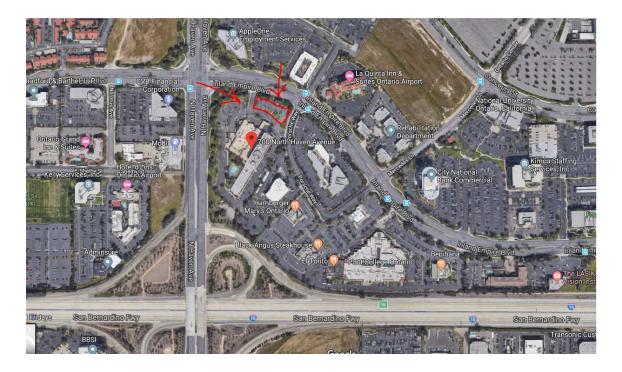

## Friday, March 20, 2020

|                                      | Pick-Up Location                                                                                                    | Final Location                                                                                       |
|--------------------------------------|---------------------------------------------------------------------------------------------------------------------|------------------------------------------------------------------------------------------------------|
| BUS J<br>Ontario: 1 Bus<br>(40 Pass) | Ontario Airport Hotel Parking Lot<br>700 N. Haven Ave.<br>Ontario, CA 91764<br>Spot Time: 8:45 AM<br>Leave: 9:30 AM | Camp Cedar Crest<br>33325 Camp Cedar Crest Rd<br>Running Springs, CA 92382<br>Arrival Time: 10:30 AM |
|                                      | Buses are to load in the west parking lot.  Please pack light. Limited storage compartments on buses                |                                                                                                      |